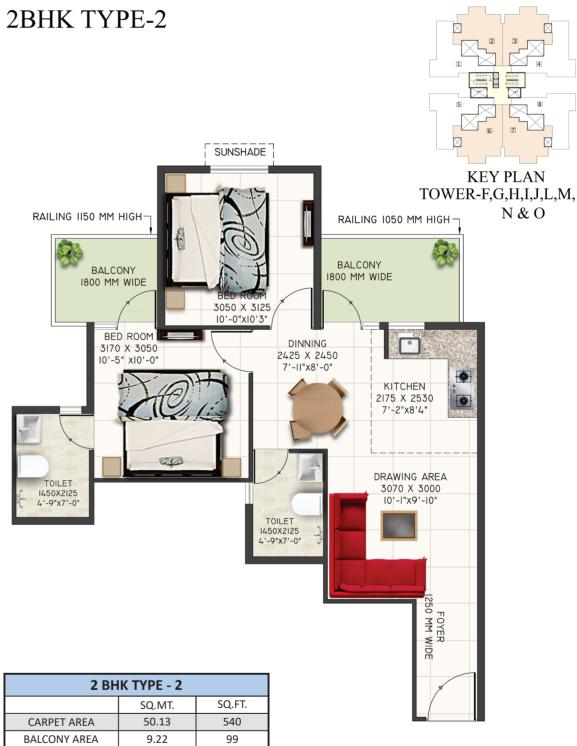

### **2BHK TYPE-1** 5 BALCONY 1800 MM WIDE $\boxtimes$ $\boxtimes$ **KEY PLAN** TOWER-F,G,H,I,J,L,M, N & O 3050 X 3125 TOILET 1450X2125 4'-9"x7'-0" 10'-0"x10'-3" KITCHEN 2350 X 2350 7'-7"x7'-7" M • DRAWING/DINING 5480 X 3070 18'-0"x10'-0" and the second designed in BEDROOM 5125 X 3050 In FOYER 1250 MM WIDE TOILET 2125 X 1450 6'-9"x4'-7"

| 2 BHK TYPE - 1 |        |        |  |  |
|----------------|--------|--------|--|--|
|                | SQ.MT. | SQ.FT. |  |  |
| CARPET AREA    | 53.08  | 571    |  |  |
| BALCONY AREA   | 6.03   | 65     |  |  |