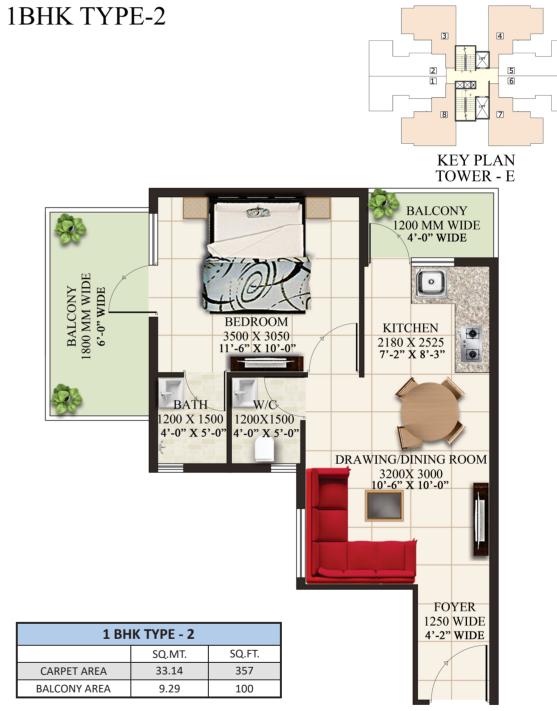

## UNIT PLANS





| 1 BHK TYPE - 1 |        |        |  |  |
|----------------|--------|--------|--|--|
|                | SQ.MT. | SQ.FT. |  |  |
| CARPET AREA    | 32.54  | 350    |  |  |
| BALCONY AREA   | 6.17   | 66     |  |  |

NOTE: ALL DIMENSIONS ARE IN MM.

CARPET AREA BALCONY AREA

NOTE: ALL DIMENSIONS ARE IN MM.

# UNIT PLANS

## UNIT PLANS



| TOILET<br>1450X2125                                                     | KEY PLAN<br>TOWER- A,B,C,D & K                                              |
|-------------------------------------------------------------------------|-----------------------------------------------------------------------------|
| I450X2I25<br>4'-9" X 7'-0"<br>BEDROOM<br>3050 X 3200<br>10'-0" X 10'-6" | OILET<br>25XI450<br>0° X 4'-9°<br>BEDROOM<br>3050 X 3125<br>10°-0° X 10°-3°