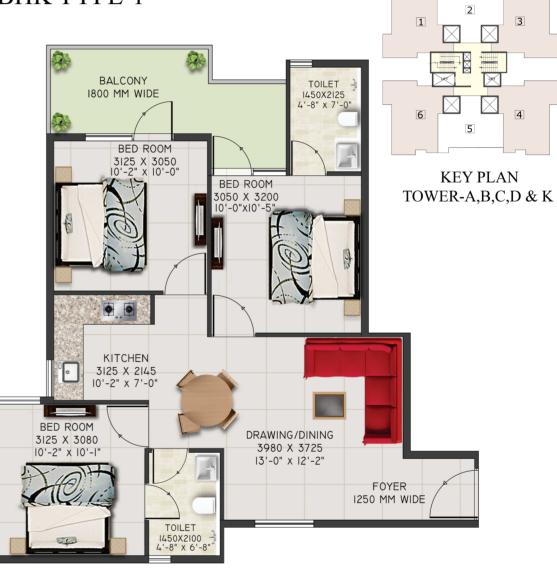

## UNIT PLANS

| TOILET<br>1450X2125                                                     | KEY PLAN<br>TOWER- A,B,C,D & K                                              |
|-------------------------------------------------------------------------|-----------------------------------------------------------------------------|
| I450X2I25<br>4'-9" X 7'-0"<br>BEDROOM<br>3050 X 3200<br>10'-0" X 10'-6" | OILET<br>25XI450<br>0° X 4'-9°<br>BEDROOM<br>3050 X 3125<br>10°-0° X 10°-3° |