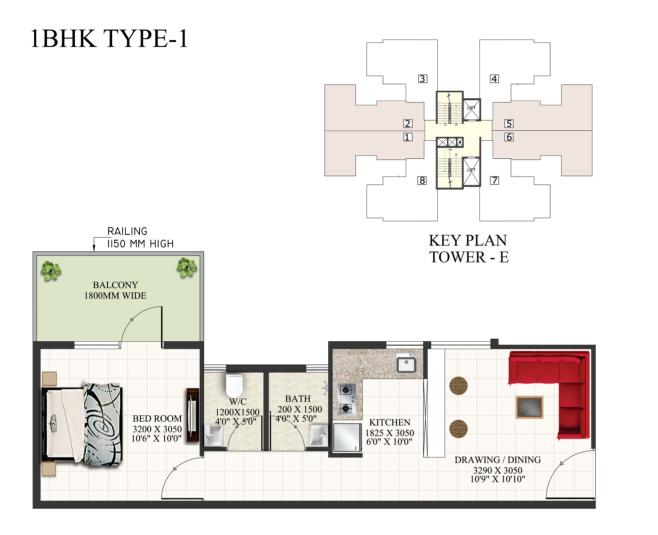

## UNIT PLANS

| 1 BHK TYPE - 1 |        |        |  |  |
|----------------|--------|--------|--|--|
|                | SQ.MT. | SQ.FT. |  |  |
| CARPET AREA    | 32.54  | 350    |  |  |
| BALCONY AREA   | 6.17   | 66     |  |  |

NOTE: ALL DIMENSIONS ARE IN MM.

CARPET AREA BALCONY AREA

NOTE: ALL DIMENSIONS ARE IN MM.